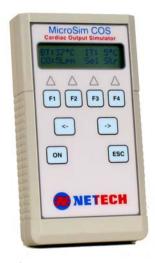

## **MicroSim-COS**

The MicroSim COS, Cardiac Output Simulator is the only stand alone instrument designed to test the performance of thermal dilution cardiac output monitoring instruments. It simulates Baxter Edwards catheter systems and provides more testing capabilities than devices that require connection to another patient simulator.

Four blood flow rates, two blood temperatures and two injectate temperatures may be selected. A total of 32 normal curves and square waves are available to the user. Four tactile feel keys operate the instrument and LEDs indicate the test being performed. A power up self test indicates that the instrument is performing properly. It is powered by a 9 volt battery.

The simple to operate **MicroSim COS** is an accurate and powerful instrument in a small package.