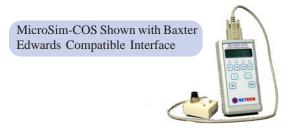

## **MicroSim-COS**

The MicroSim COS, Cardiac Output Simulator is the only stand alone instrument designed to test the performance of thermal dilution cardiac output monitoring instruments. It simulates Baxter Edwards catheter systems and provides more testing capabilities than devices that require connection to another patient simulator.

#### **Testing Features:**

- Baxter, Edwards Compatible
- Four Blood Flow Rates
- Two Blood Temperatures
- Two Injectate Temperatures

### **Ordering Information**

|   | 0                        |                                         |
|---|--------------------------|-----------------------------------------|
|   | Part Number              | Description                             |
|   | 1111                     | MicroSim COS - Cardiac Output Simulator |
|   | 1101                     | Bxter Edwards Interface cable           |
|   | 1103                     | HP Merlyln Interface Cable              |
|   | 1106                     | Marquette Interface Cable               |
|   | 301                      | Soft Carrying case.                     |
|   | For all other Interfasco | e Cables and Accessories                |
| P | lease call 0755-28917660 | or E-Mail jkang66@163.com               |