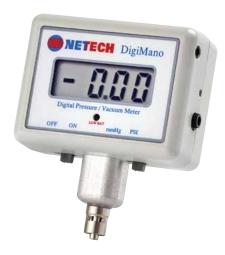

#### **OVERVIEW**

DigiMano 1000 Pressure Vacuum Meter is a portable digital instrument designed to measure the pressure of non-corrosive fluids and gases. This versatile instrument displays results in one of two engineering units on a large 3 digit LCD Display.

Engineered to provide superior perfomance using one of the latest semiconductor sensors, the DigiMano 1000 has an accuracy of 0.25 full scale. A rugged instrument, it has been designed to perform its measurements quickly, accurately, and easily. Seven models are available to cover a wide variety of different engineering units and pressure ranges.

Power is supplied by one 9V alkaline battery or an AC Adapter may be used. DigiMano 1000 is CE marked and comes with a Certificate of Calibration traceable to the NIST.

## **PRODUCT HIGHLIGHTS**

- · Affordable Costs Far Less Than Most Comparable **Digital Pressure Meters**
- Portable and Lightweight Just 3" x 2" x 1.4
- (7.6 x 5.0 x 3.6 cm)
- Consistent External Zero Balance Assures Long Term Stability
- · Versatile Dual Units Designed with mmHg / PSI or mmHg / InH2O. (Requires No Special Fittings)
- · Battery operated

# **SPECIFICATIONS**

oring Information

Accuracy: 0.25% full range, +/- 1 count (pressure only) Display: 3-1/2 Digit 0.5 in LCD Media Compatibility: Non-corrosive fluids and gases Maximum Pressure: Twice the maximum rated pressure Polarity Display: The negative sign (-) is displayed when there is a vacuum reading **Low Battery Indicator:** LED lights when battery voltage is < 6.8 volts Environmental Operating Range: 32° to 752° F (0° to 400° C) Dimensions: 3" x 2" x 1.4" inches (7.6 x 5.0 x 3.6 cm) Weight: 6.5 oz (.18 kg) Power Requirements: One 9V alkaline battery or optional AC adapter