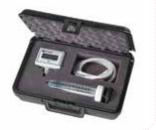

### **BP-CAI-KIT** Kit includes DigiMano 1000,

Carrying case, Syringe pump and tubing / luer lock connectors

Visit www.PressureMeter.com today and recieve special discounts on all pressure meters!

> For other popular Netech products, visit www.3000buy.com

| Ordering information     |                                                                                              |
|--------------------------|----------------------------------------------------------------------------------------------|
| Part No:                 | Range / Unit                                                                                 |
| 200-2000IN               | 1999 mmHg and 199.9 in H2O                                                                   |
| 200-2000 CmH2O           | 19.99 PSI and 1999 CmH2O                                                                     |
| 200-2000PS               | 1999 mmHg and 19.99 PSI                                                                      |
| 200-BP-CAL-KIT           | Kit includes DigiMano 1000, Carrying case,<br>Syringe pump and tubing / luer lock connectors |
| 204<br>BP-CAL-KIT-TUBING | Precision Pressure Vacuum Syringe Pump<br>Tubing Set for BP-Cal-Kit                          |