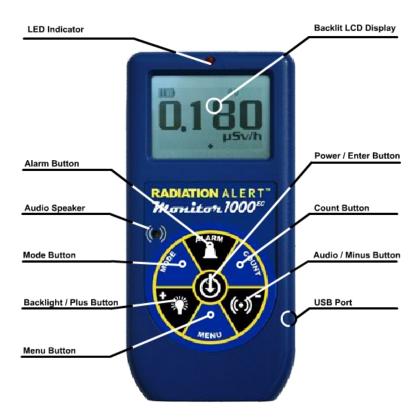

#### Display

**Backlit Graphic LCD** 

# (Can be switched off for silent operation.) **Count Light**

Red LED flashes with each count.

#### **Audio Indicator**

Sounds with each count (can be switched off for silent operation)

#### **Outputs**

USB and Bluetooth 4.1 with included Observer Software Family for PC and Android OS.