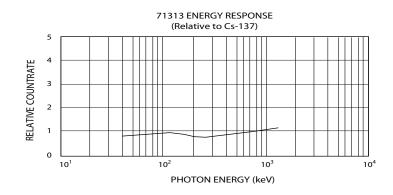

# **Energy Sensitivity**

450 CPM/mR/hr referenced to Cs<sup>137</sup>

- Detects gamma and x-rays down to 40 keV.
- · Response is flat from 40 keV up.