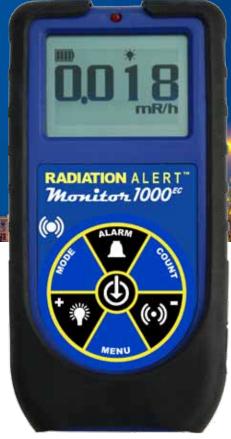

#### Display

**Backlit Graphic LCD** 

# (Can be switched off for silent operation.) **Count Light**

Red LED flashes with each count.

#### **Audio Indicator**

Sounds with each count (can be switched off for silent operation)