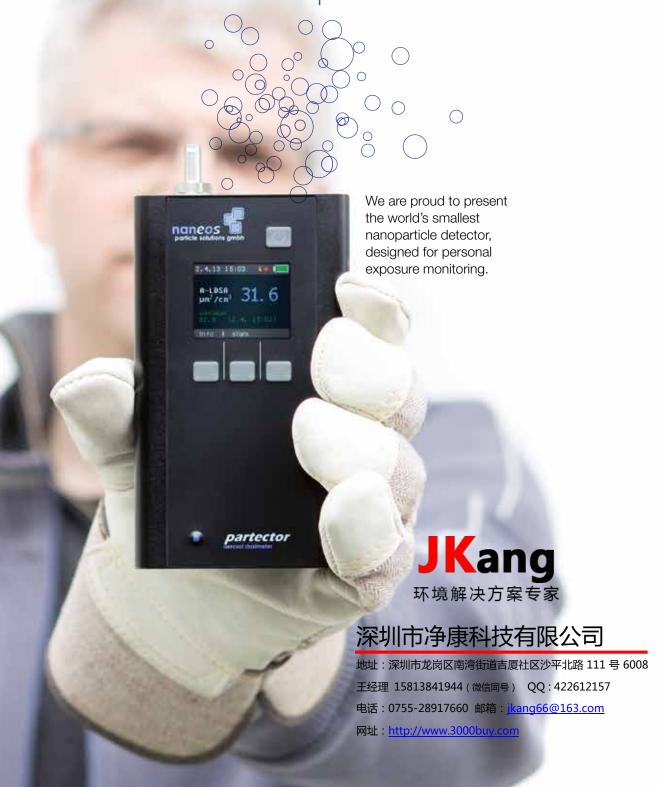

#### **Personal exposure monitoring**

The partector measures all nanoparticles – so you can use it to measure exposure to engineered nanoparticles, environmental tobacco smoke, welding fumes, traffic-related nanoparticles or anything else. The partector is ideally suited for occupational safety and health studies.