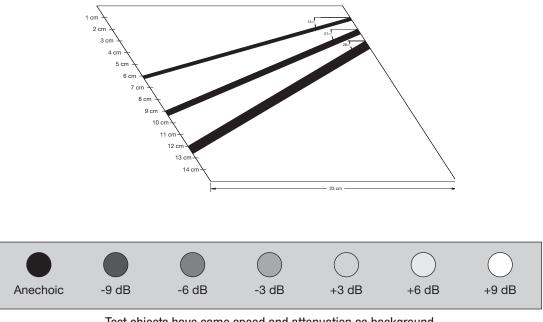

Masses may be viewed with either a circular or elliptical cross-section. The mass diameters were selected so the volume imaged would double as the diameter increased. The gray-scale levels were selected to achieve a doubling in signal intensity as you move from mass to mass. The anechoic masses comply with the ACR accreditation program. The phantom is constructed of Zerdine<sup>®(1)</sup>, a patented, tissue-mimicking material and is housed in a rugged ABS plastic for increased durability.

### Compare Gray Scale Sensitivity for Different:

- Imaging Depths
- Target Sizes
- System Settings
- Transducers

(1) US Patent # 5196343

深圳为尔康科技有限公司

QC 曾生:13632925349 QQ:274798107 电话:0755-28896837 COM 地址:深圳市龙岗区沙平北路111号吉茂大厦608A 网址:www.medicalqc.com

Test objects have same speed and attenuation as background

### **SPECIFICATIONS**

| DIMENSIONS                   | 35 cm x 13 cm x 17 cm<br>(13.8" x 5" x 6.7")                                                                      |                                                                                                           |
|------------------------------|-------------------------------------------------------------------------------------------------------------------|-----------------------------------------------------------------------------------------------------------|
| PHANTOM WEIGHT               | 23 lbs. (10.5 kg)                                                                                                 |                                                                                                           |
| HOUSING MATERIALS            | ABS Plastic                                                                                                       |                                                                                                           |
| SCANNING WELL                | 1 cm deep                                                                                                         |                                                                                                           |
| MEMBRANE                     | Saran-based laminate                                                                                              |                                                                                                           |
| TISSUE-MIMICKING<br>MATERIAL | Zerdine <sup>®</sup> solid elas<br>Freezing point:<br>Melting point:<br>Speed of Sound:<br>Attenuation:<br>Other: | 0° C<br>Above 100° C                                                                                      |
| TARGETS                      | Diameters:<br>Contrast:                                                                                           | 2.4, 4 and 6.4 mm<br>Anechoic, -9, -6, -3,<br>+3, +6 and +9 dB (with respect<br>to liver-like background) |